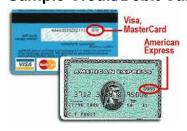

#### Sample Credit/Debit Card

Signature required for all forms; Unsigned forms will not be processed!