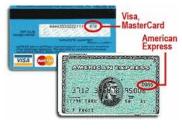

Please complete the information and mail or e-mail completed form to the information

| Purchase Item (s) Check all item(s) that is for this payment:  ☐ Event Registration ☐ Souvenir Journal ☐ Sponsorship ☐ Donation                                    |
|--------------------------------------------------------------------------------------------------------------------------------------------------------------------|
| Payment Options (Check one):                                                                                                                                       |
| ○ Credit/Debit Card ○ Check (E-Check) ○ Cash/Money Order                                                                                                           |
| Credit/Debit Card Information to be completed for all Credit/Debit Card Payments  Credit/Debit Card billing address is same as previous page, if different billing |
| address, please include billing address below                                                                                                                      |
| Credit/Debit Card No:                                                                                                                                              |
| CVV2: Exp. Date:                                                                                                                                                   |
| Check (E-Check) Information to be completed for all Check Payments  U. S. Accounts Only!                                                                           |
| □ Checking Account billing address is same as previous page, if different billing address please include billing address below                                     |
| Bank Account Type ○ Checking ○ Business Checking                                                                                                                   |
| Name on Checking Account:                                                                                                                                          |
| As its appears on check                                                                                                                                            |
| Bank Routing (ABA) Number:                                                                                                                                         |
| 9 Digit Bank Code (see Sample on right side)                                                                                                                       |
| Bank Account Number:  6-15 degit account number (see sample in eight side)                                                                                         |

#### Sample Credit/Debit Card

Signature required for all forms; Unsigned forms will not be processed!