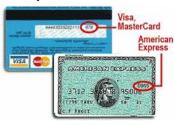

#### Sample Credit/Debit Card

| Purchase Item (s) Check all item(s) that is for this payment:                                                                                          |  |  |  |  |
|--------------------------------------------------------------------------------------------------------------------------------------------------------|--|--|--|--|
| ☐ Event Registration ☐ Souvenir Journal ☐ Sponsorship/Donation ☐ Vendor                                                                                |  |  |  |  |
| Payment Options (Check one):                                                                                                                           |  |  |  |  |
| ○ Credit/Debit Card ○ Check (E-Check) ○ Cash/Money Order                                                                                               |  |  |  |  |
| Credit/Debit Card Information to be completed for all Credit/Debit Card Payments                                                                       |  |  |  |  |
| <ul> <li>Credit/Debit Card billing address is same as previous page, if different billing<br/>address, please include billing address below</li> </ul> |  |  |  |  |
| Credit/Debit Card No:                                                                                                                                  |  |  |  |  |
| CVV2: Exp. Date:                                                                                                                                       |  |  |  |  |
| Check (E-Check) Information to be completed for all Check Payments  U. S. Accounts Only!                                                               |  |  |  |  |
| <ul> <li>Checking Account billing address is same as previous page, if different billing<br/>address please include billing address below</li> </ul>   |  |  |  |  |
| Bank Account Type O Checking O Business Checking                                                                                                       |  |  |  |  |
| Name on Checking Account:                                                                                                                              |  |  |  |  |
| As its appears on check                                                                                                                                |  |  |  |  |
| Bank Routing (ABA) Number:                                                                                                                             |  |  |  |  |
| 9 Digit Bank Code (see Sample on right side)                                                                                                           |  |  |  |  |
| Bank Account Number: 6-15 degit account number (see sample in eight side)                                                                              |  |  |  |  |